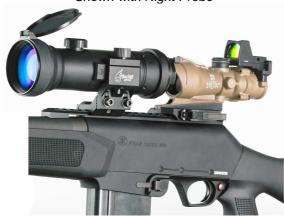

## BE80410 / BE80411 Bering Optics Tactical Side Mounts

Shown with Night Probe

Shown with D-950 NV Attachment

## **PRODUCT OVERVIEW**

The Bering Optical Side Mount adaptors allow mounting night vision attachments onto the rifle in-line with daytime tactical scopes that have a hood design not compatible with a standard clip-on mounting systems, designed for cylindrical shapes. The side mount has adjustment mechanisms to move the NV attachment upward and downward, and along the mounting rail to achieve the most optimal position in front of the daytime scope.