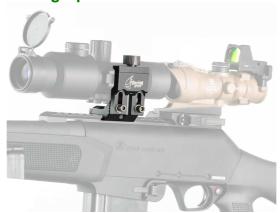

## BE80410 / BE80411 Bering Optics Tactical Side Mounts

Shown with Night Probe

Shown with D-950 NV Attachment

## **PRODUCT OVERVIEW**

The Bering Optical Side Mount adaptors allow mounting night vision attachments onto the rifle in-line with daytime tactical scopes that have a hood design not compatible with a standard clip-on mounting systems, designed for cylindrical shapes. The side mount has adjustment mechanisms to move the NV attachment upward and downward, and along the mounting rail to achieve the most optimal position in front of the daytime scope.