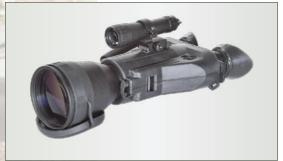

Equipped with brand new, high-performance image intensifier tubes, our Discovery Binoculars can be hand-held or mounted onto a tripod.

Available in 3X, 5X or 8X models, the Discovery is fitted with an detachable long-range IR illuminator and advanced electronic protection circuits. With a rugged body that is both water and shock resistant, but still lightweight, the Armasight Discovery is the ideal choice for hunting, wildlife observation, law enforcement, and defense applications.

- Rugged, light weight, and versatile design
- A 3X, 5X, or 8X magnification
- A Fast, multi-coated, all-glass optics
- Oual eye viewing system for comfortable long night time viewing sessions
- Detachable long-range infrared illuminator
- Water and fog resistance
- A Tripod-mountable
- A Hand straps and neck strap for comfortable of use
- A Limited two-year warranty