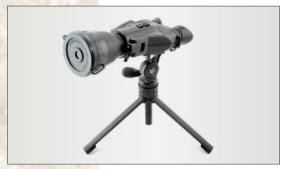

Equipped with brand new, high-performance image intensifier tubes, our Discovery Binoculars can be hand-held or mounted onto a tripod.

Available in 3X, 5X or 8X models, the Discovery is fitted with an detachable long-range IR illuminator and advanced electronic protection circuits. With a rugged body that is both water and shock resistant, but still lightweight, the Armasight Discovery is the ideal choice for hunting, wildlife observation, law enforcement, and defense applications.

- Rugged, light weight, and versatile design
- A 3X, 5X, or 8X magnification
- A Fast, multi-coated, all-glass optics
- Oual eye viewing system for comfortable long night time viewing sessions
- Detachable long-range infrared illuminator
- Water and fog resistance
- A Tripod-mountable
- A Hand straps and neck strap for comfortable of use
- A Limited two-year warranty