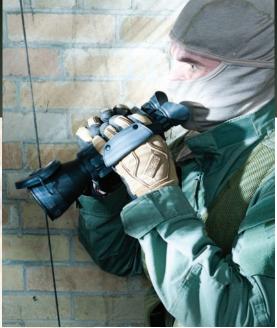

## DISCOVERY QS

Night Vision Bi-Ocular

Providing enhanced performance and a highly ergonomic body, the Discovery enables users to view long distances comfortably for extended periods of time. The Discovery is the perfect tool for perimeter security, observing nature, and performing long-range surveillance.

Equipped with brand new, high-performance image intensifier tubes, our Discovery Binoculars can be hand-held or mounted onto a tripod.

Available in 3X, 5X or 8X models, the Discovery is fitted with an detachable long-range IR illuminator and advanced electronic protection circuits. With a rugged body that is both water and shock resistant, but still lightweight, the Armasight Discovery is the ideal choice for hunting, wildlife observation, law enforcement, and defense applications.