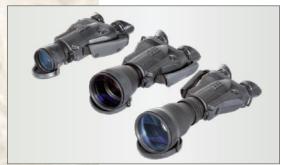

Equipped with brand new, high-performance image intensifier tubes, our Discovery Binoculars can be hand-held or mounted onto a tripod.

Available in 3X, 5X or 8X models, the Discovery is fitted with an detachable long-range IR illuminator and advanced electronic protection circuits. With a rugged body that is both water and shock resistant, but still lightweight, the Armasight Discovery is the ideal choice for hunting, wildlife observation, law enforcement, and defense applications.

- Rugged, light weight, and versatile design
- A 3X, 5X, or 8X magnification
- A Fast, multi-coated, all-glass optics
- Oual eye viewing system for comfortable long night time viewing sessions
- Detachable long-range infrared illuminator
- Water and fog resistance
- A Tripod-mountable
- A Hand straps and neck strap for comfortable of use
- A Limited two-year warranty