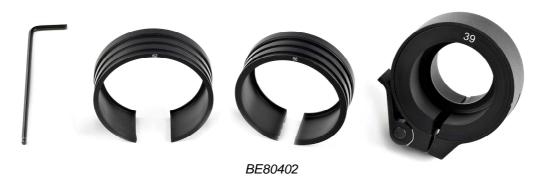

## **PRODUCT OVERVIEW**

The Bering Optics clip-on adaptor is a clip-on mounting system designed for Bering Optics Night Probe and Night Probe Mini. The adaptor features quick release levers to allow quick and easy installation. The clip-on adaptor with a suitable fitting ring placed inside the adaptor, can simply be slipped onto the device, adjusted by loosening or tightening the screws using a simple hexagon key and closed by pressing the levers down.

• BE80402 designed to fit with 30mm-56mm objective lenses, kit includes a clip-on adaptor with 3 fitting rings with internal diameters: d39mm, d56mm, d62mm (1.54", 2.20", 2.44") and a hexagon key