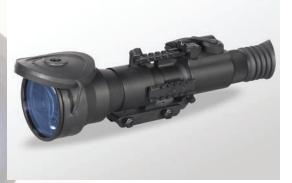

## NEMESIS 6X SD Night Vision Riflescope

The Armasight Nemesis is the perfect solution for situations where the hunter needs greater distance between themselves and their target. Featuring a high-quality image intensifier tube, easy to use internal windage and elevation adjustments, and simple push button controls, the Armasight Nemesis will allow you to see beyond the expected in nighttime conditions. The adjustable brightness illuminated reticle is unique; no other night vision rifle scope on the market has such well-defined (yet extremely thin) crosshairs that allow such precise shot placement, even on exceptionally small targets. The Nemesis is fitted with a Picatinny/Weaver mount that allows for highly accurate rail positioning, ensuring user comfort; three accessory mounting rails allow easy mounting of our included long-range IR illuminator and/or other compatible accessories. The Nemesis is water resistant, robust, lightweight, and engineered from aircraft aluminum.

- 6x Magnification with 6.5 degrees FOV
- Bright source protection, Auto Bright Control (ABC)
- llluminated center red cross reticle for optimal contrast
- Controls and adjustments are simple and easy to operate
- Water resistant design
- Flip-up back-up iron sights
- Mounts to standard weaver rails
- A Variable reticle brightness
- Detachable long-range infrared illuminator
- A Limited two-year warranty