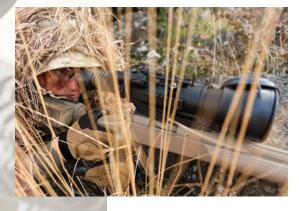

## NEMESIS 6X SD Night Vision Riflescope

The Armasight Nemesis is the perfect solution for situations where the hunter needs greater distance between themselves and their target. Featuring a high-quality image intensifier tube, easy to use internal windage and elevation adjustments, and simple push button controls, the Armasight Nemesis will allow you to see beyond the expected in nighttime conditions. The adjustable brightness illuminated reticle is unique; no other night vision rifle scope on the market has such well-defined (yet extremely thin) crosshairs that allow such precise shot placement, even on exceptionally small targets. The Nemesis is fitted with a Picatinny/Weaver mount that allows for highly accurate rail positioning, ensuring user comfort; three accessory mounting rails allow easy mounting of our included long-range IR illuminator and/or other compatible accessories. The Nemesis is water resistant, robust, lightweight, and engineered from aircraft aluminum.