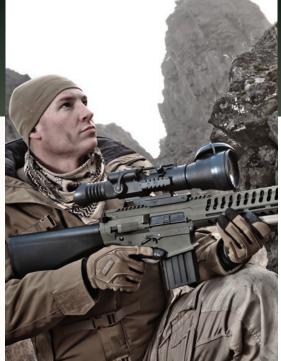

## NEMESIS 6X SD Night Vision Riflescope

The Armasight Nemesis is the perfect solution for situations where the hunter needs greater distance between themselves and their target. Featuring a high-quality image intensifier tube, easy to use internal windage and elevation adjustments, and simple push button controls, the Armasight Nemesis will allow you to see beyond the expected in nighttime conditions. The adjustable brightness illuminated reticle is unique; no other night vision rifle scope on the market has such well-defined (yet extremely thin) crosshairs that allow such precise shot placement, even on exceptionally small targets. The Nemesis is fitted with a Picatinny/Weaver mount that allows for highly accurate rail positioning, ensuring user comfort; three accessory mounting rails allow easy mounting of our included long-range IR illuminator and/or other compatible accessories. The Nemesis is water resistant, robust, lightweight, and engineered from aircraft aluminum.