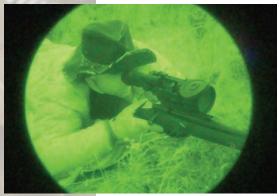

- 6x Magnification with 6.5 degrees FOV
- Bright source protection, Auto Bright Control (ABC)
- llluminated center red cross reticle for optimal contrast
- Controls and adjustments are simple and easy to operate
- Water resistant design
- Flip-up back-up iron sights
- Mounts to standard weaver rails
- A Variable reticle brightness
- Detachable long-range infrared illuminator
- A Limited two-year warranty